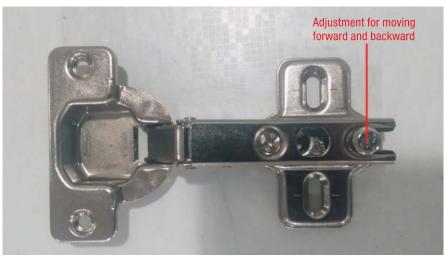

# 10.1.4 Adjust the hinge.(the front one is for moving back and forth, and the back one is for moving right and left)

- 10.2 Install the Door Panle
- 10.2.1 Fix the idle hole insert to the holes. (Only modular cabinet has got the system holes)