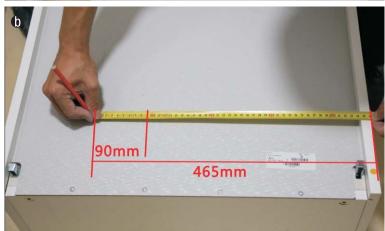

l and the bottom panel with eccentric wheel



5.6 Connect the right panel to the bottom panel and top panel, like the picture shows



# 5.7 Fix the left panel and the bottom panel with eccentric wheel



# 5.8 Insert the back panel



# 5.9 Use the 15mm screw to fix the back panel



# 5.10 Fix the bracket with 30mm screw



# 5.11 Install the shelves



Remark: Strengthened stripe is needed when the  $W\!\geqslant\!600\text{mm}$  of the wall cabine

#### 7 Install the Wall Cabinet

# 7.1 Install the hanging bracket

50mm=ceiling height 60mm=space between top panel to the bracket



20mm=side panel width of the wall cabinet





# 7.1 Install the hanging bracket









# 7.1 Install the hanging bracket



# 7.1 Install the hanging bracket







# 7.2 Drill a hole on the back panel







# 7.2 Drill a hole on the back panel









# 7.3 Install the wall cabinet to the bracket







# 7.4 Adjust the bracket to make sure that the cabinet are in line with the ground







# 7.5 Fix the adjacent cabinets





- Install the Base Cabinet
- 8.1 Set a line on the wall in line with the ground



Confirm the position of each cabinet according to the drawing.





# 10.1.2 Fix the hinge to the door panel



10.1.3 Fix the base to the door



# 10.1.4 Adjust the hinge.(the front one is for moving back and forth, and the back one is for moving right and left)







- 10.2 Install the Door Panle
- 10.2.1 Fix the idle hole insert to the holes. (Only modular cabinet has got the system holes)



10.2.2 Make sure the door is in line with the bottom part of the cabinet, then fix it