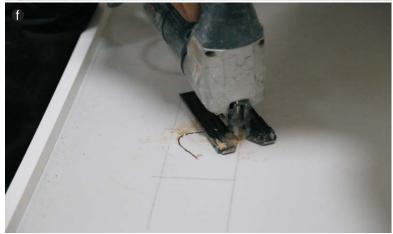

5.6 Connect the right panel to the bottom panel and top panel, like the picture shows



# 5.7 Fix the left panel and the bottom panel with eccentric wheel



# 5.8 Insert the back panel



# 5.9 Use the 15mm screw to fix the back panel



# 5.10 Fix the bracket with 30mm screw



# 5.11 Install the shelves



Remark: Strengthened stripe is needed when the  $W\!\geqslant\!600\text{mm}$  of the wall cabine

#### 7 Install the Wall Cabinet

# 7.1 Install the hanging bracket

50mm=ceiling height 60mm=space between top panel to the bracket



20mm=side panel width of the wall cabinet





# 7.1 Install the hanging bracket









# 7.1 Install the hanging bracket



# 7.1 Install the hanging bracket







# 7.2 Drill a hole on the back panel







# 7.2 Drill a hole on the back panel









# 7.3 Install the wall cabinet to the bracket







# 7.4 Adjust the bracket to make sure that the cabinet are in line with the ground







# 7.5 Fix the adjacent cabinets





- Install the Base Cabinet
- 8.1 Set a line on the wall in line with the ground



Confirm the position of each cabinet according to the drawing.





# 10.1.2 Fix the hinge to the door panel



10.1.3 Fix the base to the door



# 10.1.4 Adjust the hinge.(the front one is for moving back and forth, and the back one is for moving right and left)







- 10.2 Install the Door Panle
- 10.2.1 Fix the idle hole insert to the holes. (Only modular cabinet has got the system holes)



10.2.2 Make sure the door is in line with the bottom part of the cabinet, then fix it to the carcase





10.2.3 If the doors are no