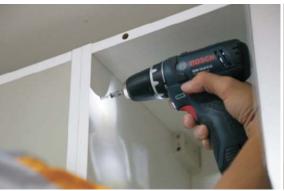

k panel



# 5.9 Use the 15mm screw to fix the back panel



# 5.10 Fix the bracket with 30mm screw



# 5.11 Install the shelves



Remark: Strengthened stripe is needed when the  $W\!\geqslant\!600\text{mm}$  of the wall cabine

#### 7 Install the Wall Cabinet

# 7.1 Install the hanging bracket

50mm=ceiling height 60mm=space between top panel to the bracket



20mm=side panel width of the wall cabinet





# 7.1 Install the hanging bracket









# 7.1 Install the hanging bracket



# 7.1 Install the hanging bracket







# 7.2 Drill a hole on the back panel







# 7.2 Drill a hole on the back panel









# 7.3 Install the wall cabinet to the bracket







# 7.4 Adjust the bracket to make sure that the cabinet are in line with the ground







# 7.5 Fix the adjacent cabinets





- Install the Base Cabinet
- 8.1 Set a line on the wall in line with the ground



Confirm the position of each cabinet according to the drawing.





# 10.1.2 Fix the hinge to the door panel



10.1.3 Fix the base to the door



# 10.1.4 Adjust the hinge.(the front one is for moving back and forth, and the back one is for moving right and left)







- 10.2 Install the Door Panle
- 10.2.1 Fix the idle hole insert to the holes. (Only modular cabinet has got the system holes)



10.2.2 Make sure the door is in line with the bottom part of the cabinet, then fix it to the carcase





10.2.3 If the doors are not in the same line after fixing, then we need to adjust the doors



10.2.4 Install the hinge cover after adjusting the door



#### 10.3 Install the Handle

Fix the screw to the d