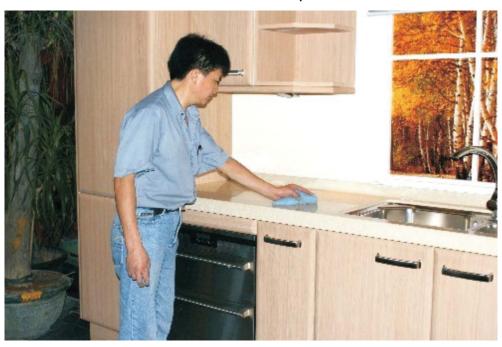

and left)







- 10.2 Install the Door Panle
- 10.2.1 Fix the idle hole insert to the holes. (Only modular cabinet has got the system holes)



10.2.2 Make sure the door is in line with the bottom part of the cabinet, then fix it to the carcase





10.2.3 If the doors are not in the same line after fixing, then we need to adjust the doors



10.2.4 Install the hinge cover after adjusting the door



#### 10.3 Install the Handle

Fix the screw to the door



# 10.4 Install the Kickboard



#### 10.5 Install the buffer

Install BM-H02 with exterior cover in the interior part of the side panel



Install the buffer BM-H02 in the buffer hole





# 10.6 Install the plastic buffer insert

To protect the carcase when close the door



# 11 Clean

#### Clean the cabinets and the countertops