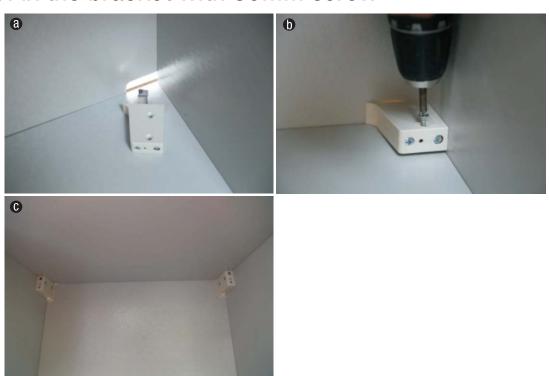

e quantity of the cartons to make sure no carton is missing



# 4.2 Unpack the carton



# 4.3 Sort out the panels



# 4.4 Open the accessory carton



# 4.5 Sort out the accessory



- Assemble the Wall Cabinets
- 5.1 Place the left panel on the work—top or the ground





#### 5.2 Connect the bottom panel to the left panel





# 5.3 Fix the left panel and the bottom panel with eccentric wheel



#### 5.4 Connect the top panel to the left panel



Fix the left panel and the bottom panel with eccentric wheel



5.6 Connect the right panel to the bottom panel and top panel, like the picture shows



# 5.7 Fix the left panel and the bottom panel with eccentric wheel



# 5.8 Insert the back panel



# 5.9 Use the 15mm screw to fix the back panel



# 5.10 Fix the bracket with 30mm screw



# 5.11 Install the shelves



Remark: Strengthened stripe is needed when the  $W\!\geqslant\!600\text{mm}$  of the wall cabine

#### 7 Install the Wall Cabinet

# 7.1 Install the hanging bracket

50mm=ceiling height 60mm=space between top panel to the bracket



20mm=side panel width of the wall cabinet





# 7.1 Install the hanging bracket









# 7.1 Install the hanging bracket



# 7.1 Install the hanging bracket







# 7.2 Drill a hole on the back panel







# 7.2 Drill a hole on the back panel









# 7.3 Install the wall cabinet to the bracket







# 7.4 Adjust the bracket to make sure that the cabinet are in line with the ground







# 7.5 Fix the adjacent cabinets





- Install the Base Cabinet
- 8.1 Set a line on the wall in line with the ground



Confirm the po