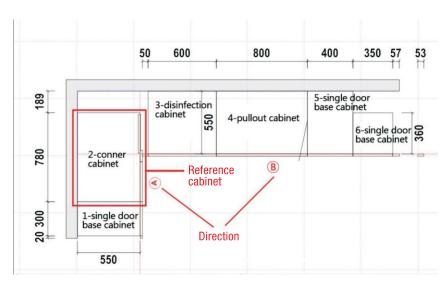

#### Check the Drawing

3.1 Find out the each cabinet and mark on the drawing

3.2 Confirm the "Installation Direction (from which direction to which)" according to the drawing.

- Unpack the cartons
- 4.1 Check the quantity of the cartons to make sure no carton is missing