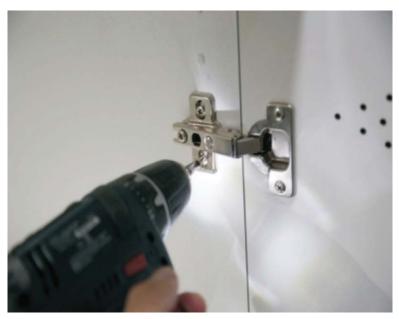

### 7 Install the Wall Cabinet

# 7.1 Install the hanging bracket

50mm=ceiling height 60mm=space between top panel to the bracket



20mm=side panel width of the wall cabinet





# 7.1 Install the hanging bracket









# 7.1 Install the hanging bracket



# 7.1 Install the hanging bracket







# 7.2 Drill a hole on the back panel







# 7.2 Drill a hole on the back panel









# 7.3 Install the wall cabinet to the bracket







# 7.4 Adjust the bracket to make sure that the cabinet are in line with the ground







# 7.5 Fix the adjacent cabinets





- Install the Base Cabinet
- 8.1 Set a line on the wall in line with the ground



Confirm the position of each cabinet according to the drawing.





# 10.1.2 Fix the hinge to the door panel



10.1.3 Fix the base to the door



# 10.1.4 Adjust the hinge.(the front one is for moving back and forth, and the back one is for moving right and left)







- 10.2 Install the Door Panle
- 10.2.1 Fix the idle hole insert to the holes. (Only modular cabinet has got the system holes)



10.2.2 Make sure the door is in line with the bottom part of the cabinet, then fix it to the carcase





10.2.3 If the doors are not in the same line after fixing, then we need to adjust the doors



10.2.4 Install the hinge cover after adjusting the door



#### 10.3 Install the Handle

Fix the screw to the door



# 10.4 Install the Kickboard



#### 10.5 Install the buffer

Install BM-H02 with exterior cover in the interior part of the side panel



Install the buffer BM-H02 in the buffer hole





# 10.6 Install the plastic buffer in