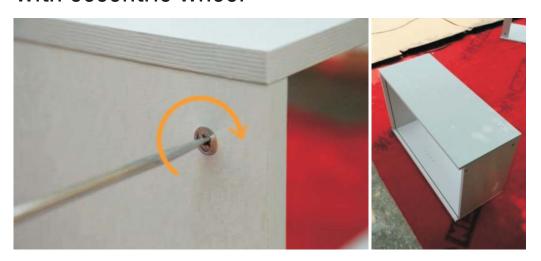

# 5.3 Fix the left panel and the bottom panel with eccentric wheel

# 5.7 Fix the left panel and the bottom panel with eccentric wheel