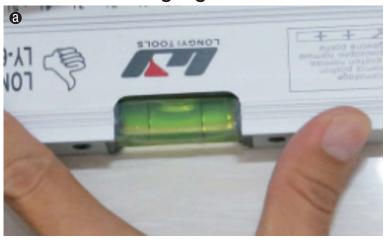

# 7.4 Adjust the bracket to make sure that the cabinet are in line with the ground