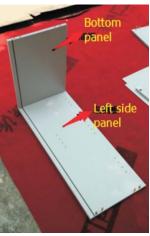

# 4.5 Sort out the accessory

- Assemble the Wall Cabinets
- 5.1 Place the left panel on the work—top or the ground

#### 5.2 Connect the bottom panel to the left panel