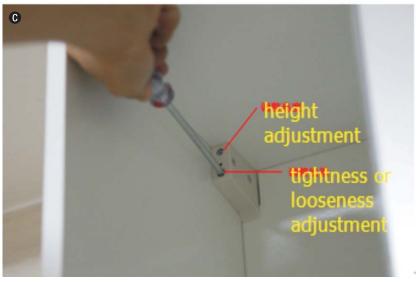

# 5.3 Fix the left panel and the bottom panel with eccentric wheel

# 5.7 Fix the left panel and the bottom panel with eccentric wheel