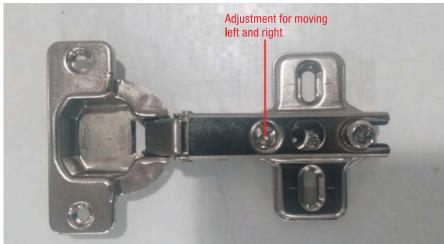

# 10.1.4 Adjust the hinge.(the front one is for moving back and forth, and the back one is for moving right and left)

- 10.2 Install the Door Panle
- 10.2.1 Fix the idle hole insert to the holes. (Only modular cabinet has got the system holes)