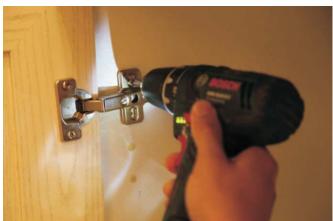

hole on the back panel









# 7.3 Install the wall cabinet to the bracket







# 7.4 Adjust the bracket to make sure that the cabinet are in line with the ground







# 7.5 Fix the adjacent cabinets





- Install the Base Cabinet
- 8.1 Set a line on the wall in line with the ground



Confirm the position of each cabinet according to the drawing.





# 10.1.2 Fix the hinge to the door panel



10.1.3 Fix the base to the door



# 10.1.4 Adjust the hinge.(the front one is for moving back and forth, and the back one is for moving right and left)







- 10.2 Install the Door Panle
- 10.2.1 Fix the idle hole insert to the holes. (Only modular cabinet has got the system holes)



10.2.2 Make sure the door is in line with the bottom part of the cabinet, then fix it to the carcase





10.2.3 If the doors are not in the same line after fixing, then we need to adjust the doors



10.2.4 Install the hinge cover after adjusting the door



#### 10.3 Install the Handle

Fix the screw to the door



# 10.4 Install the Kickboard



#### 10.5 Install the buffer

Install BM-H02 with exterior cover in the interior part of the side panel



Install the buffer BM-H02 in the buffer hole





# 10.6 Install the plastic buffer insert

To protect the carcase when close the door



# 11 Clean

#### Clean the cabinets and the countertops