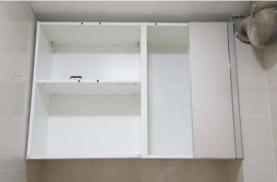

# 5.11 Install the shelves

Remark: Strengthened stripe is needed when the  $W\!\geqslant\!600\text{mm}$  of the wall cabine