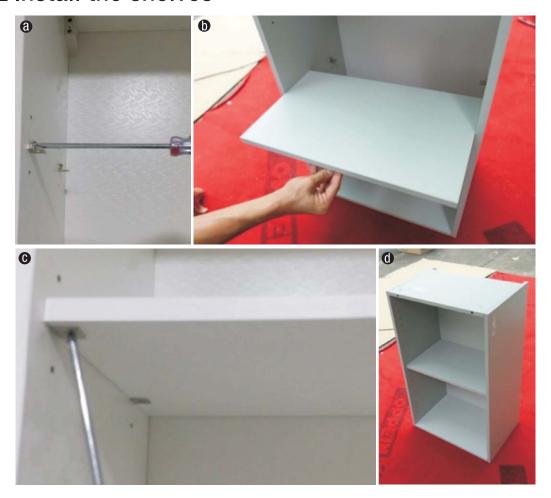

# 5.11 Install the shelves

Remark: Strengthened stripe is needed when the  $W\!\geqslant\!600\text{mm}$  of the wall cabine