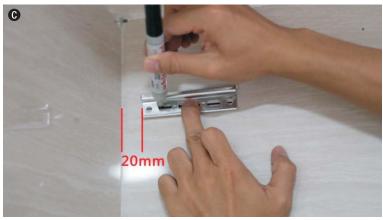

# 7.1 Install the hanging bracket

50mm=ceiling height 60mm=space between top panel to the bracket

20mm=side panel width of the wall cabinet