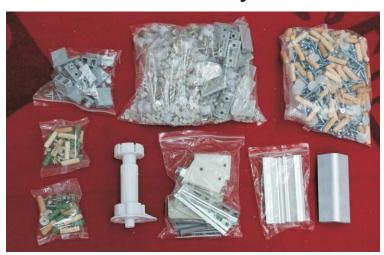

# 4.4 Open the accessory carton

# 4.5 Sort out the accessory

- Assemble the Wall Cabinets
- 5.1 Place the left panel on the work—top or the ground