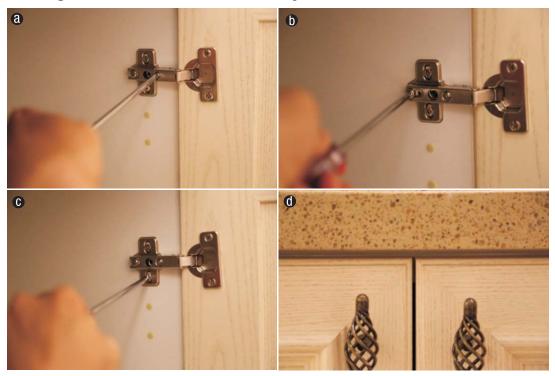

# 10.1.2 Fix the hinge to the door panel

10.1.3 Fix the base to the door

# 10.1.4 Adjust the hinge.(the front one is for moving back and forth, and the back one is for moving right and left)

- 10.2 Install the Door Panle
- 10.2.1 Fix the idle hole insert to the holes. (Only modular cabinet has got the system holes)

10.2.2 Make sure the door is in line with the bottom part of the cabinet, then fix it to the carcase

10.2.3 If the doors are not in the same line after fixing, then we need to adjust the doors

10.2.4 Install the hinge cover after adjusting the door

#### 10.3 Install the Handle

Fix the screw to the door