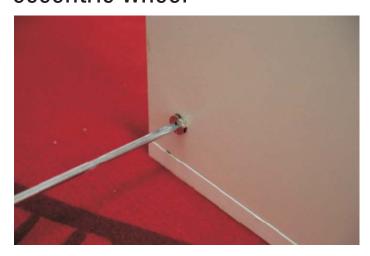

# 5.3 Fix the left panel and the bottom panel with eccentric wheel

# 5.7 Fix the left panel and the bottom panel with eccentric wheel