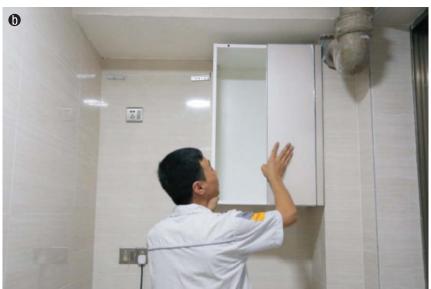

top panel, like the picture shows



# 5.7 Fix the left panel and the bottom panel with eccentric wheel



# 5.8 Insert the back panel



# 5.9 Use the 15mm screw to fix the back panel



# 5.10 Fix the bracket with 30mm screw



# 5.11 Install the shelves



Remark: Strengthened stripe is needed when the  $W\!\geqslant\!600\text{mm}$  of the wall cabine

#### 7 Install the Wall Cabinet

# 7.1 Install the hanging bracket

50mm=ceiling height 60mm=space between top panel to the bracket



20mm=side panel width of the wall cabinet





# 7.1 Install the hanging bracket









# 7.1 Install the hanging bracket



# 7.1 Install the hanging bracket







# 7.2 Drill a hole on the back panel







# 7.2 Drill a hole on the back panel









# 7.3 Install the wall cabinet to the bracket







# 7.4 Adjust the bracket to make sure that the cabinet are in line with the ground







# 7.5 Fix the adjacent cabinets





- Install the Base Cabinet
- 8.1 Set a line on the wall in line with the ground



Confirm the position of each cabinet according to the drawing.





# 10.1.2 Fix the hinge to the door panel



10.1.3 Fix the base to the door



# 10.1.4 Adjust the hinge.(the front one is for moving back and forth, and the back one is for moving right and left)







- 10.2 Install the Door Panle
- 10.2.1 Fix the idle hole insert to the holes. (Only modular cabinet has got the system holes)



10.2.2 Make sure the door is in line with the bottom part of the cabinet, then fix it to the carcase





10.2.3 If the doors are not in the same line after fixing, then we need to adju