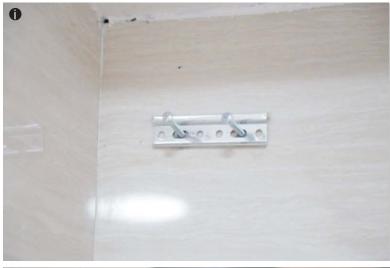

# 7.1 Install the hanging bracket

50mm=ceiling height 60mm=space between top panel to the bracket

20mm=side panel width of the wall cabinet

# 7.1 Install the hanging bracket