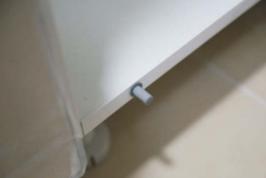

#### 10.5 Install the buffer

Install BM-H02 with exterior cover in the interior part of the side panel

Install the buffer BM-H02 in the buffer hole