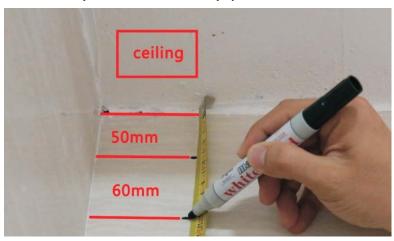

# 7.1 Install the hanging bracket

50mm=ceiling height 60mm=space between top panel to the bracket

20mm=side panel width of the wall cabinet