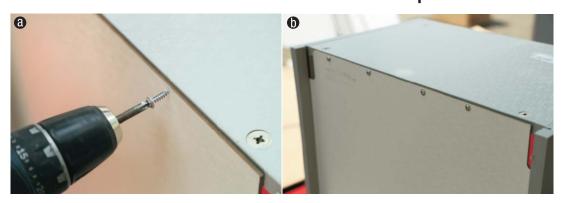

wing.

- Unpack the cartons
- 4.1 Check the quantity of the cartons to make sure no carton is missing



# 4.2 Unpack the carton



# 4.3 Sort out the panels



# 4.4 Open the accessory carton



# 4.5 Sort out the accessory



- Assemble the Wall Cabinets
- 5.1 Place the left panel on the work—top or the ground





#### 5.2 Connect the bottom panel to the left panel





# 5.3 Fix the left panel and the bottom panel with eccentric wheel



#### 5.4 Connect the top panel to the left panel



Fix the left panel and the bottom panel with eccentric wheel



5.6 Connect the right panel to the bottom panel and top panel, like the picture shows



# 5.7 Fix the left panel and the bottom panel with eccentric wheel



# 5.8 Insert the back panel



# 5.9 Use the 15mm screw to fix the back panel



# 5.10 Fix the bracket with 30mm screw



# 5.11 Install the shelves



Remark: Strengthened stripe is needed when the  $W\!\geqslant\!600\text{mm}$  of the wall cabine

#### 7 Install the Wall Cabinet

# 7.1 Install the hanging bracket

50mm=ceiling height 60mm=space between top panel to the bracket



20mm=side panel width of the wall cabinet





# 7.1 Install the hanging bracket









# 7.1 Install the hanging bracket



# 7.1 Install the hanging bracket







# 7.2 Drill a hole on the back panel







# 7.2 Drill a hole on the back panel









# 7.3 Install the wall cabinet to the bracket







# 7.4 Adjust the bracket to make sure that the cabinet are in line with the ground







# 7.5 Fix the adjacent cabinets





- Install the Base Cabinet
- 8.1 Set a line on the wall