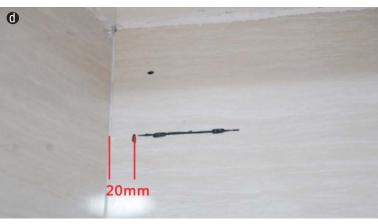

# 7.1 Install the hanging bracket

50mm=ceiling height 60mm=space between top panel to the bracket

20mm=side panel width of the wall cabinet