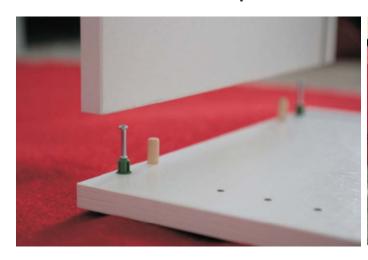

#### 5.2 Connect the bottom panel to the left panel

# 5.3 Fix the left panel and the bottom panel with eccentric wheel