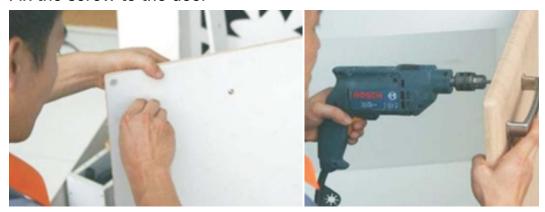

Install the Base Cabinet
- 8.1 Set a line on the wall in line with the ground



Confirm the position of each cabinet according to the drawing.





# 10.1.2 Fix the hinge to the door panel



10.1.3 Fix the base to the door



# 10.1.4 Adjust the hinge.(the front one is for moving back and forth, and the back one is for moving right and left)







- 10.2 Install the Door Panle
- 10.2.1 Fix the idle hole insert to the holes. (Only modular cabinet has got the system holes)



10.2.2 Make sure the door is in line with the bottom part of the cabinet, then fix it to the carcase





10.2.3 If the doors are not in the same line after fixing, then we need to adjust the doors



10.2.4 Install the hinge cover after adjusting the door



#### 10.3 Install the Handle

Fix the screw to the door



# 10.4 Install the Kickboard



#### 10.5 Install the buffer

Install BM-H02 with exterior cover in the interior part of the side panel



Install the buffer BM-H02 in the buffer hole





# 10.6 Install the plastic buffer insert

To protect the carcase when close the door



# 11 Clean

#### Clean the cabinets and the countertops