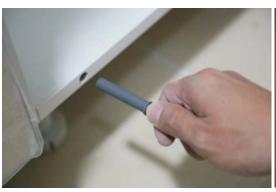

#### 10.5 Install the buffer

Install BM-H02 with exterior cover in the interior part of the side panel

Install the buffer BM-H02 in the buffer hole