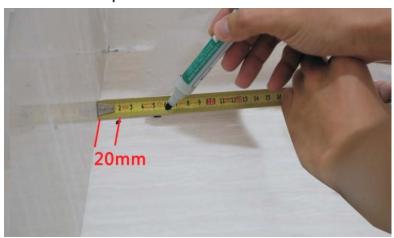

# 7.1 Install the hanging bracket

50mm=ceiling height 60mm=space between top panel to the bracket

20mm=side panel width of the wall cabinet