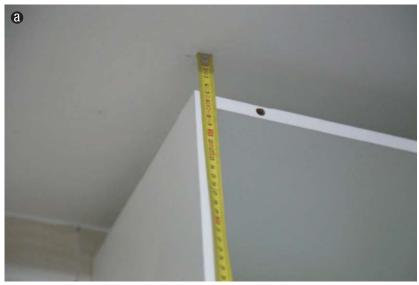

# 7.1 Install the hanging bracket

50mm=ceiling height 60mm=space between top panel to the bracket

20mm=side panel width of the wall cabinet

# 7.1 Install the hanging bracket