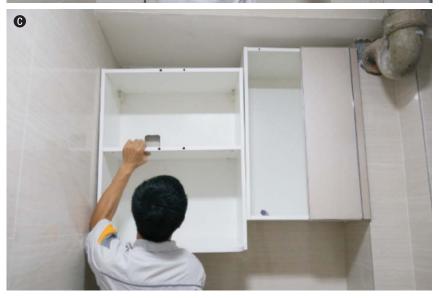

# 7.3 Install the wall cabinet to the bracket

# 7.4 Adjust the bracket to make sure that the cabinet are in line with the ground

# 7.5 Fix the adjacent cabinets

- Install the Base Cabinet
- 8.1 Set a line on the wall in line with the ground

Confirm the position of each cabinet according to the drawing.