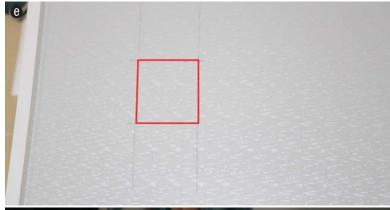

5.6 Connect the right panel to the bottom panel and top panel, like the picture shows



# 5.7 Fix the left panel and the bottom panel with eccentric wheel



# 5.8 Insert the back panel



# 5.9 Use the 15mm screw to fix the back panel



# 5.10 Fix the bracket with 30mm screw



# 5.11 Install the shelves



Remark: Strengthened stripe is needed when the  $W\!\geqslant\!600\text{mm}$  of the wall cabine

#### 7 Install the Wall Cabinet

# 7.1 Install the hanging bracket

50mm=ceiling height 60mm=space between top panel to the bracket



20mm=side panel width of the wall cabinet





# 7.1 Install the hanging bracket









# 7.1 Install the hanging bracket



# 7.1 Install the hanging bracket







# 7.2 Drill a hole on the back panel







# 7.2 Drill a hole on the back panel









# 7.3 Install the wall cabinet to the bracket







# 7.4 Adjust the bracket to make sure that the cabinet are in line with the ground







# 7.5 Fix the adjacent cabinets





- Install the Base Cabinet
- 8.1 Set a line on the wall in line with the ground



Confirm the position of each cabinet according to the drawing.





# 10.1.2 Fix the hinge to the door panel



10.1.3 Fix the base to the door



# 10.1.4 Adjust the hinge.(the front one is for moving back and forth, and the back one is for moving right and left)







- 10.2 Install the Door Panle
- 10.2.1 Fix the idle hole insert to the holes. (Only modular cabinet has got the system holes)



10.2.2 Make sure the door is in line with the bottom part of the cabinet, then fix it to the carcase





10.2.3 If the doors are