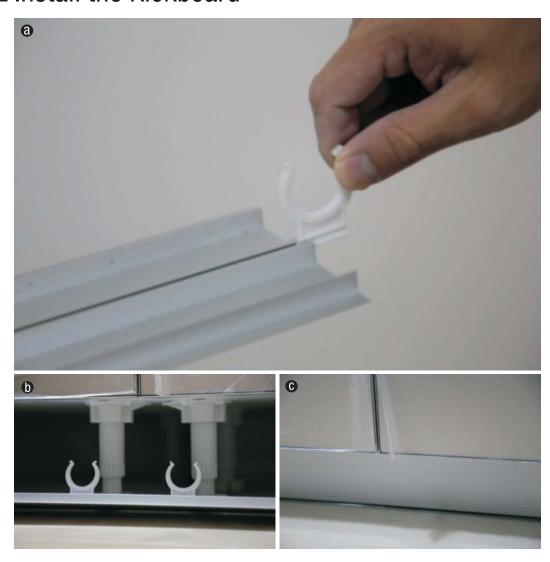

Set a line on the wall in line with the ground



Confirm the position of each cabinet according to the drawing.





# 10.1.2 Fix the hinge to the door panel



10.1.3 Fix the base to the door



# 10.1.4 Adjust the hinge.(the front one is for moving back and forth, and the back one is for moving right and left)







- 10.2 Install the Door Panle
- 10.2.1 Fix the idle hole insert to the holes. (Only modular cabinet has got the system holes)



10.2.2 Make sure the door is in line with the bottom part of the cabinet, then fix it to the carcase





10.2.3 If the doors are not in the same line after fixing, then we need to adjust the doors



10.2.4 Install the hinge cover after adjusting the door



#### 10.3 Install the Handle

Fix the screw to the door



# 10.4 Install the Kickboard



#### 10.5 Install the buffer

Install BM-H02 with exterior cover in the interior part of the side panel



Install the buffer BM-H02 in the buffer hole





# 10.6 Install the plastic buffer insert

To protect the carcase when close the door



# 11 Clean

#### Clean the cabinets and the countertops