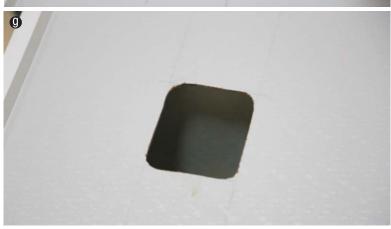

.6 Connect the right panel to the bottom panel and top panel, like the picture shows



# 5.7 Fix the left panel and the bottom panel with eccentric wheel



# 5.8 Insert the back panel



# 5.9 Use the 15mm screw to fix the back panel



# 5.10 Fix the bracket with 30mm screw



# 5.11 Install the shelves



Remark: Strengthened stripe is needed when the  $W\!\geqslant\!600\text{mm}$  of the wall cabine

#### 7 Install the Wall Cabinet

# 7.1 Install the hanging bracket

50mm=ceiling height 60mm=space between top panel to the bracket



20mm=side panel width of the wall cabinet





# 7.1 Install the hanging bracket









# 7.1 Install the hanging bracket



# 7.1 Install the hanging bracket







# 7.2 Drill a hole on the back panel







# 7.2 Drill a hole on the back panel









# 7.3 Install the wall cabinet to the bracket







# 7.4 Adjust the bracket to make sure that the cabinet are in line with the ground







# 7.5 Fix the adjacent cabinets





- Install the Base Cabinet
- 8.1 Set a line on the wall in line with the ground



Confirm the position of each cabinet according to the drawing.





# 10.1.2 Fix the hinge to the door panel



10.1.3 Fix the base to the door



# 10.1.4 Adjust the hinge.(the front one is for moving back and forth, and the back one is for moving right and left)







- 10.2 Install the Door Panle
- 10.2.1 Fix the idle hole insert to the holes. (Only modular cabinet has got the system holes)



10.2.2 Make sure the door is in line with the bottom part of the cabinet, then fix it to the carcase





10.2.3 If the doors are not