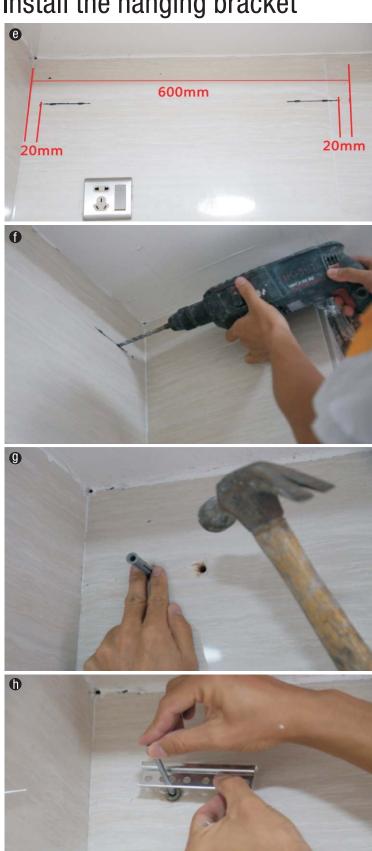

# 7.1 Install the hanging bracket

50mm=ceiling height 60mm=space between top panel to the bracket

20mm=side panel width of the wall cabinet

# 7.2 Drill a hole on the back panel