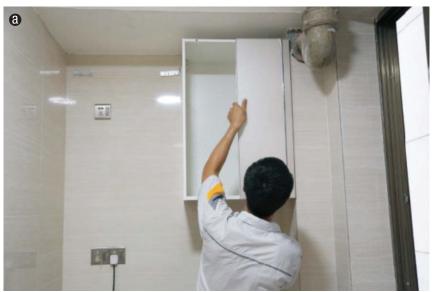

d top panel, like the picture shows



# 5.7 Fix the left panel and the bottom panel with eccentric wheel



# 5.8 Insert the back panel



# 5.9 Use the 15mm screw to fix the back panel



# 5.10 Fix the bracket with 30mm screw



# 5.11 Install the shelves



Remark: Strengthened stripe is needed when the  $W\!\geqslant\!600\text{mm}$  of the wall cabine

#### 7 Install the Wall Cabinet

# 7.1 Install the hanging bracket

50mm=ceiling height 60mm=space between top panel to the bracket



20mm=side panel width of the wall cabinet





# 7.1 Install the hanging bracket









# 7.1 Install the hanging bracket



# 7.1 Install the hanging bracket







# 7.2 Drill a hole on the back panel







# 7.2 Drill a hole on the back panel









# 7.3 Install the wall cabinet to the bracket







# 7.4 Adjust the bracket to make sure that the cabinet are in line with the ground







# 7.5 Fix the adjacent cabinets





- Install the Base Cabinet
- 8.1 Set a line on the wall in line with the ground



Confirm the position of each cabinet according to the drawing.





# 10.1.2 Fix the hinge to the door panel



10.1.3 Fix the base to the door



# 10.1.4 Adjust the hinge.(the front one is for moving back and forth, and the back one is for moving right and left)







- 10.2 Install the Door Panle
- 10.2.1 Fix the idle hole insert to the holes. (Only modular cabinet has got the system holes)



10.2.2 Make sure the door is in line with the bottom part of the cabinet, then fix it to the carcase





10.2.3 If the doors are not in the same line after fixing, then we need to ad