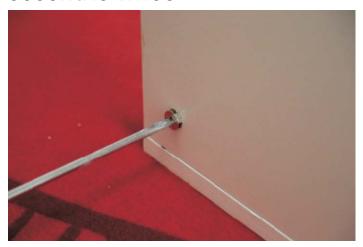

# 5.3 Fix the left panel and the bottom panel with eccentric wheel

# 5.7 Fix the left panel and the bottom panel with eccentric wheel