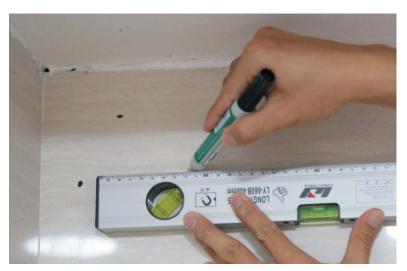

# 7.4 Adjust the bracket to make sure that the cabinet are in line with the ground