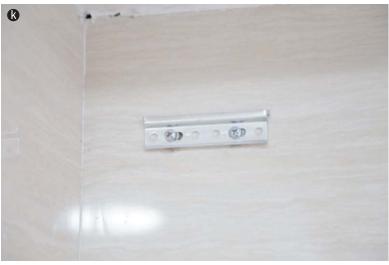

# 7.1 Install the hanging bracket

50mm=ceiling height 60mm=space between top panel to the bracket

20mm=side panel width of the wall cabinet

# 7.1 Install the hanging bracket