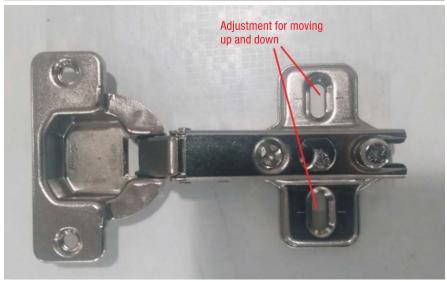

# 10.1.4 Adjust the hinge.(the front one is for moving back and forth, and the back one is for moving right and left)

- 10.2 Install the Door Panle
- 10.2.1 Fix the idle hole insert to the holes. (Only modular cabinet has got the system holes)