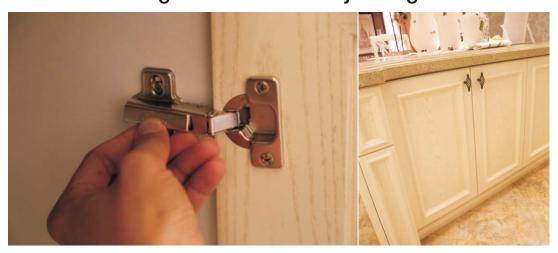

# 10.1.4 Adjust the hinge.(the front one is for moving back and forth, and the back one is for moving right and left)

- 10.2 Install the Door Panle
- 10.2.1 Fix the idle hole insert to the holes. (Only modular cabinet has got the system holes)

10.2.2 Make sure the door is in line with the bottom part of the cabinet, then fix it to the carcase

10.2.3 If the doors are not in the same line after fixing, then we need to adjust the doors

10.2.4 Install the hinge cover after adjusting the door