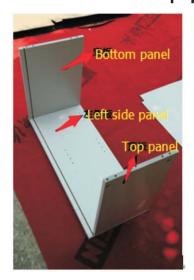

#### 5.2 Connect the bottom panel to the left panel

#### 5.4 Connect the top panel to the left panel

Fix the left panel and the bottom panel with eccentric wheel

5.6 Connect the right panel to the bottom panel and top panel, like the picture shows