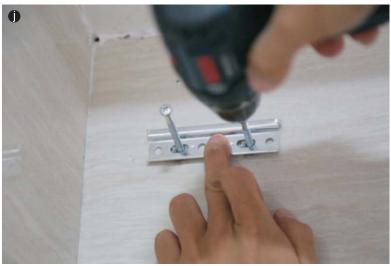

panel to the left panel



Fix the left panel and the bottom panel with eccentric wheel



5.6 Connect the right panel to the bottom panel and top panel, like the picture shows



# 5.7 Fix the left panel and the bottom panel with eccentric wheel



# 5.8 Insert the back panel



# 5.9 Use the 15mm screw to fix the back panel



# 5.10 Fix the bracket with 30mm screw



# 5.11 Install the shelves



Remark: Strengthened stripe is needed when the  $W\!\geqslant\!600\text{mm}$  of the wall cabine

#### 7 Install the Wall Cabinet

# 7.1 Install the hanging bracket

50mm=ceiling height 60mm=space between top panel to the bracket



20mm=side panel width of the wall cabinet





# 7.1 Install the hanging bracket









# 7.1 Install the hanging bracket



# 7.1 Install the hanging bracket







# 7.2 Drill a hole on the back panel







# 7.2 Drill a hole on the back panel









# 7.3 Install the wall cabinet to the bracket







# 7.4 Adjust the bracket to make sure that the cabinet are in line with the ground







# 7.5 Fix the adjacent cabinets





- Install the Base Cabinet
- 8.1 Set a line on the wall in line with the ground



Confirm the position of each cabinet according to the drawing.





# 10.1.2 Fix the hinge to the door panel



10.1.3 Fix the base to the door



# 10.1.4 Adjust the hinge.(the front one is for moving back and forth, and the back one is for moving right and left)







- 10.2 Install the Door Panle
- 10.2.1 Fix the idle hole insert to the holes. (Only modular cabinet has got the system holes)



10.2.2 Make sure the door is in line with