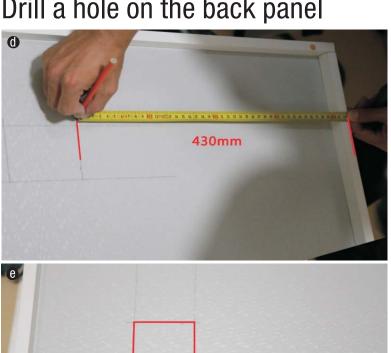

l



5.6 Connect the right panel to the bottom panel and top panel, like the picture shows



# 5.7 Fix the left panel and the bottom panel with eccentric wheel



# 5.8 Insert the back panel



# 5.9 Use the 15mm screw to fix the back panel



# 5.10 Fix the bracket with 30mm screw



# 5.11 Install the shelves



Remark: Strengthened stripe is needed when the  $W\!\geqslant\!600\text{mm}$  of the wall cabine

#### 7 Install the Wall Cabinet

# 7.1 Install the hanging bracket

50mm=ceiling height 60mm=space between top panel to the bracket



20mm=side panel width of the wall cabinet





# 7.1 Install the hanging bracket









# 7.1 Install the hanging bracket



# 7.1 Install the hanging bracket







# 7.2 Drill a hole on the back panel







# 7.2 Drill a hole on the back panel









# 7.3 Install the wall cabinet to the bracket







# 7.4 Adjust the bracket to make sure that the cabinet are in line with the ground







# 7.5 Fix the adjacent cabinets





- Install the Base Cabinet
- 8.1 Set a line on the wall in line with the ground



Confirm the position of each cabinet according to the drawing.





# 10.1.2 Fix the hinge to the door panel



10.1.3 Fix the base to the door



# 10.1.4 Adjust the hinge.(the front one is for moving back and forth, and the back one is for moving right and left)







- 10.2 Install the Door Panle
- 10.2.1 Fix the idle hole insert to the holes. (Only modular cabinet has got the system holes)



10.2.2 Make sure the door is in line with the bottom part of the cabinet, then fix it to the carcase





10.2.3 If the doors ar