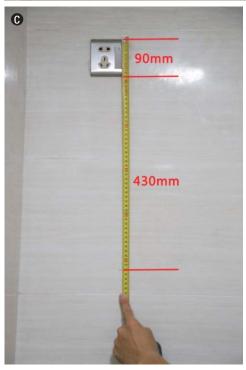

and the bottom panel with eccentric wheel



5.6 Connect the right panel to the bottom panel and top panel, like the picture shows



# 5.7 Fix the left panel and the bottom panel with eccentric wheel



# 5.8 Insert the back panel



# 5.9 Use the 15mm screw to fix the back panel



# 5.10 Fix the bracket with 30mm screw



# 5.11 Install the shelves



Remark: Strengthened stripe is needed when the  $W\!\geqslant\!600\text{mm}$  of the wall cabine

#### 7 Install the Wall Cabinet

# 7.1 Install the hanging bracket

50mm=ceiling height 60mm=space between top panel to the bracket



20mm=side panel width of the wall cabinet





# 7.1 Install the hanging bracket









# 7.1 Install the hanging bracket



# 7.1 Install the hanging bracket







# 7.2 Drill a hole on the back panel







# 7.2 Drill a hole on the back panel









# 7.3 Install the wall cabinet to the bracket







# 7.4 Adjust the bracket to make sure that the cabinet are in line with the ground







# 7.5 Fix the adjacent cabinets





- Install the Base Cabinet
- 8.1 Set a line on the wall in line with the ground



Confirm the position of each cabinet according to the drawing.





# 10.1.2 Fix the hinge to the door panel



10.1.3 Fix the base to the door



# 10.1.4 Adjust the hinge.(the front one is for moving back and forth, and the back one is for moving right and left)







- 10.2 Install the Door Panle
- 10.2.1 Fix the idle hole insert to the holes. (Only modular cabinet has got the system holes)



10.2.2 Make sure the door is in line with the bottom part of the cabinet, then fix it to