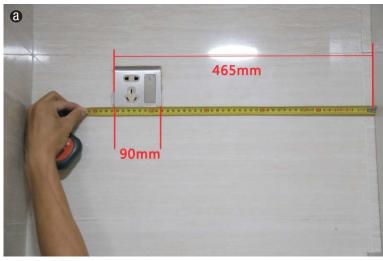

# 7.5 Fix the adjacent cabinets

- Install the Base Cabinet
- 8.1 Set a line on the wall in line with the ground

Confirm the position of each cabinet according to the drawing.